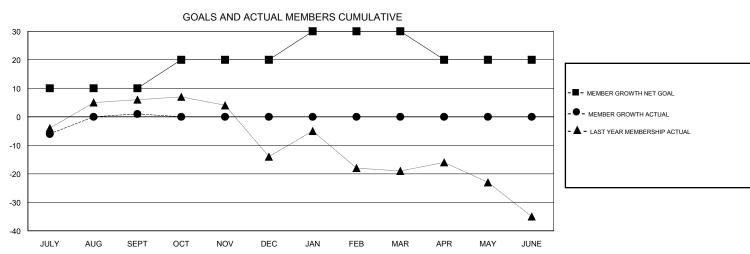

## ANN ELDRIDGE **GMT CA** DROPPED

| Clubs                 |             |                                                             |                                                                                                                                                                                       | Members                                                                                                                                                                                                                                                             |                                                                                                                                                                                                                                                                                                                           |  |
|-----------------------|-------------|-------------------------------------------------------------|---------------------------------------------------------------------------------------------------------------------------------------------------------------------------------------|---------------------------------------------------------------------------------------------------------------------------------------------------------------------------------------------------------------------------------------------------------------------|---------------------------------------------------------------------------------------------------------------------------------------------------------------------------------------------------------------------------------------------------------------------------------------------------------------------------|--|
| RESULTS FOR 2018-2019 |             |                                                             |                                                                                                                                                                                       | RESULTS FOR 2018-2019                                                                                                                                                                                                                                               |                                                                                                                                                                                                                                                                                                                           |  |
| NEW CLUB GOAL         | NEW CLUBS   | DROPPED CLUBS                                               | QUARTER                                                                                                                                                                               | MEMBER GROWTH NET<br>GOAL                                                                                                                                                                                                                                           | MEMBER GROWTH<br>ACTUAL                                                                                                                                                                                                                                                                                                   |  |
| 0                     | 0           | 1                                                           | JULY/AUG/SEPT                                                                                                                                                                         | 10                                                                                                                                                                                                                                                                  | 54                                                                                                                                                                                                                                                                                                                        |  |
| 1                     | 0           | 0                                                           | OCT/NOV/DEC                                                                                                                                                                           | 10                                                                                                                                                                                                                                                                  | 16                                                                                                                                                                                                                                                                                                                        |  |
| 0                     | 0           | 0                                                           | JAN/FEB/MAR                                                                                                                                                                           | 10                                                                                                                                                                                                                                                                  | 0                                                                                                                                                                                                                                                                                                                         |  |
| 0                     | 0           | 0                                                           | APR/MAY/JUNE                                                                                                                                                                          | -10                                                                                                                                                                                                                                                                 | 0                                                                                                                                                                                                                                                                                                                         |  |
|                       | RESULTS FOR | RESULTS FOR 2018-2019  NEW CLUB GOAL NEW CLUBS  0 0 1 0 0 0 | RESULTS FOR 2018-2019           NEW CLUB GOAL         NEW CLUBS         DROPPED CLUBS           0         0         1           1         0         0           0         0         0 | RESULTS FOR 2018-2019           NEW CLUB GOAL         NEW CLUBS         DROPPED CLUBS         QUARTER           0         0         1         JULY/AUG/SEPT           1         0         0         OCT/NOV/DEC           0         0         0         JAN/FEB/MAR | RESULTS FOR 2018-2019           NEW CLUB GOAL         NEW CLUBS         DROPPED CLUBS         QUARTER         MEMBER GROWTH NET GOAL           0         0         1         JULY/AUG/SEPT         10           1         0         0         OCT/NOV/DEC         10           0         0         JAN/FEB/MAR         10 |  |